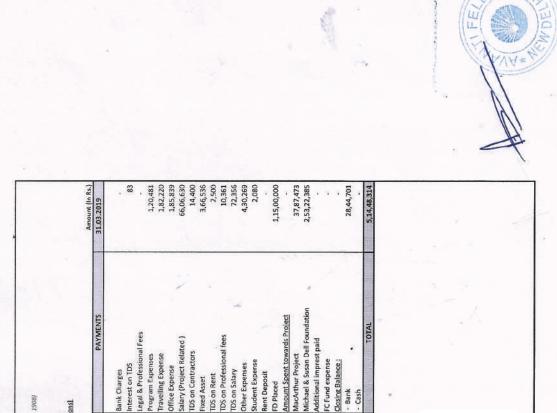

Amount Spent towards Project

5,00,000 Rent Deposit 50,00,000 FD Placed

1,11,69,701 MacArthur Project

1,19,879 Additional imprest paid

FC Fund expense Closing Balance:

1,05,166 - Bank - Cash

1,72,44,710

5,14,48,314

65,500 TDS on Rent 4,320 TDS on Professional fees 2,51,215 TDS on Salary

15,510 Other Expenses Student Expense

Salary (Project Related )

Office Expense

TDS on Contractors Fixed Asset

2,80,00,000

1,20,32,130 MAcArthur Foundation
Michael & Susan Dell Foundation

Voluntary Donations

50,61,588 - Bank

31.03.2018

1,50,000 FD matured 992 FD Interest Donation

3,625 Bank Charges 5,474 Interest on TDS 4,320 Legal & Professional Fees

31.03.2019 31.03.2018

1,05,166

(Registered as a Trust under the Registration Act, 1908) RECEIPTS AND PAYMENT ACCOUNT FOR THE YEAR ENDED 31ST MARCH 2019 [Consollidated accounts for foreign contributions]

**Avanti Fellows** 

Program Expenses Travelling Expense

3,02,379 1,63,84,912 66,55,857

Significant Accounting Policies & Notes to Account - Schedule I "This is the Receipts & Payment referred to in our report of even date"

1,72,44,710

For Girish S Watwe & Associates Chartered Accountants

Girish S. Watwe Proprietor Membership No. 41757 Place: Mumbai

Avanti Fellows (Registered as a Trust under the Registration Act, 1908)